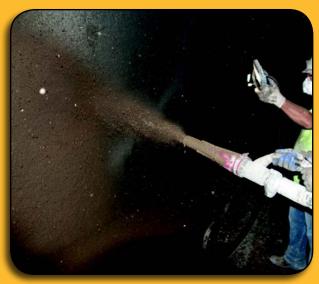

## PROJECT DESCRIPTION:

The private 6,000 square-foot residential cave built outside of Springfield, Mo. proved extremely challenging due to limited ground support conditions. Baccus Caves, Brierley Associates & QUIKRETE® collaborated to develop a unique two-step application of QUIKRETE® MS – Fiber Reinforced Shotcrete to stabilize the structure. In the first phase, dry process shotcrete was applied about every two feet during the excavation to overcome the weak soil composition. In the second phase, four-inch by four-inch wire mesh was attached to the entire interior subterranean surface and wet mix shotcrete was spray-applied to create the final six-inch tunnel liner. All the

shotcrete pumps were equipped with fast-switching rock valves for surge-free operations at the hose so the shotcrete could be pumped at distances greater than 400 feet through a line two inches in diameter.