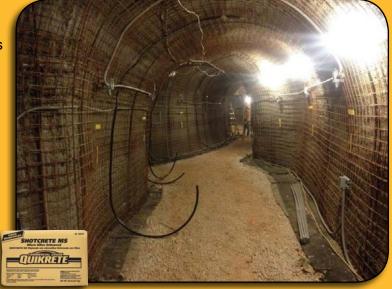

## PROJECT DESCRIPTION:

The private 6,000 square-foot residential cave built outside of Springfield, Mo. proved extremely challenging due to limited ground support conditions. Baccus Caves, Brierley Associates & QUIKRETE® collaborated to develop a unique two-step application of QUIKRETE® MS – Fiber Reinforced Shotcrete to stabilize the structure. In the first phase, dry process shotcrete was applied about every two feet during the excavation to overcome the weak soil composition. In the second phase, four-inch by four-inch wire mesh was attached to the entire interior subterranean surface and wet mix shotcrete was spray-applied to create the final six-inch tunnel liner. All the

Collectively, more than 1,000 cubic yards of shotcrete was applied on the project, which features wine storage space, a wine tasting room, a dining room, a bathroom and a banquet preparation area accessible through a four-story spiral staircase or elevator from the home's basement and an outside entrance. The wine cave produces a grand entertainment space highlighted by a natural stone fountain framed by arching shotcrete walls and ceilings, quartzite floors, 200 hand-formed recessed lights and a chandelier that mimics a tree root. The wine cave maintains a perfect 60 degree temperature at all times.