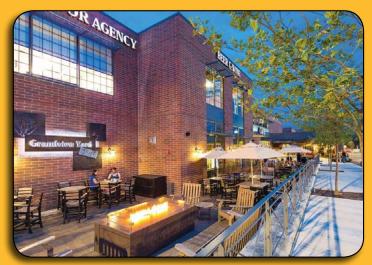

## **Giant Eagle Market District at Grandview Yard**

QUIKRETE<sup>®</sup> Mason Mix Type M, S Mortar & Core-Fill Grout Coarse Columbus, OH

## **PROJECT DESCRIPTION:**

Giant Eagle, a grocery chain founded in 1918 with more than 200 locations across the Midwest, introduced a new format for its upscale Market District brand at Grandview Yard. Designed based on the simple, elegant architecture reminiscent of groceries in the early 20th century, the nearly 96,000-square-foot building envelope features single wythe loadbearing masonry construction completed in less than a month. Karst & Sons Masonry laid standard CMUs with QUIKRETE<sup>®</sup> Mason Mix Type S Mortar

as the foundation before laying half-high, kiln-fired clay CMUs with QUIKRETE® Mason Mix Type M Mortar in a custom dark red Wesleyan. The vertically stacked cores were filled with QUIKRETE® Core-Fill Grout Coarse, eliminating the need for a structural steel frame. The streamlined design, which was executed using a silo system for efficiency, contributed to thermal and acoustic attributes that helped the project earn LEED silver certification and the annual "Structural Engineering Design" award from SMART Dynamics of Masonry.