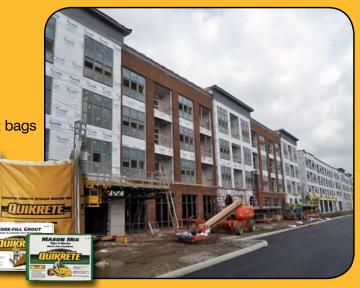

## **PROJECT DESCRIPTION:**

Giant Eagle, a grocery chain founded in 1918 with more than 200 locations across the Midwest, introduced a new format for its upscale Market District brand at Grandview Yard. Designed based on the simple, elegant architecture reminiscent of groceries in the early 20th century, the nearly 96,000-square-foot building envelope features single wythe loadbearing masonry construction completed in less than a month. Karst & Sons Masonry laid standard CMUs with QUIKRETE<sup>®</sup> Mason Mix Type S Mortar

as the foundation before laying half-high, kiln-fired clay CMUs with QUIKRETE® Mason Mix Type M Mortar in a custom dark red Wesleyan. The vertically stacked cores were filled with QUIKRETE® Core-Fill Grout Coarse, eliminating the need for a structural steel frame. The streamlined design, which was executed using a silo system for efficiency, contributed to thermal and acoustic attributes that helped the project earn LEED silver certification and the annual "Structural Engineering Design" award from SMART Dynamics of Masonry.

GENERAL CONTRACTOR: Continental Building Company MASONRY CONTRACTORS: Karst & Sons Masonry QUIKRETE® PRODUCTS:

- 3,000 lb Type S Mortar: 50 bulk bags
- 3,000 lb Type M Mortar: 25 bulk bags
- 3,000 lb Core-Fill Grout Coarse: 50 bulk bags