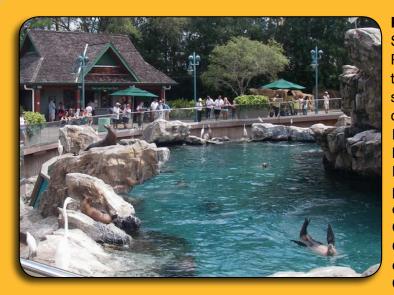

## **PROJECT DESCRIPTION:**

SeaWorld<sup>®</sup> San Antonio opened Pacific Point Preserve, a new realm designed to teach visitors about sea lions, harbor seals and Asian small-clawed otters. A critical element in creating Pacific Point Preserve was incorporating a lifelike home for the mammals. Cemrock Landscape, Inc. employed a multiphased process using a combination of QUIKRETE<sup>®</sup> Shotcrete MS and QUIKRETE<sup>®</sup> Base Coat Stucco – Pump Grade to transform an old existing exhibit into a new natural habitat. Once the deteriorated exterior of the

existing exhibit was removed and repairs were made to the underlying frame, Cemrock Landscape, Inc. spray-applied 1,700 80-pound bags of QUIKRETE® Shotcrete MS to create a structurally-sound foundation. Cemrock Landscape, Inc. then spray-applied 1,200 80-bags of QUIKRETE® Base Coat Stucco – Pump Grade over a strategically placed structural armature before sculpting stone and wood features familiar to Asian small-clawed otters, sea lions and harbor seals. Finally, artisans used colored iron oxide pigments to give the exhibit a truly indigenous appearance.