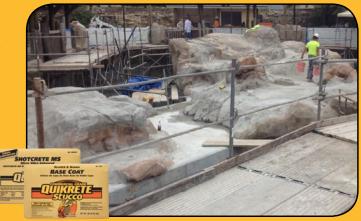

existing exhibit was removed and repairs were made to the underlying frame, Cemrock Landscape, Inc. spray-applied 1,700 80-pound bags of QUIKRETE® Shotcrete MS to create a structurally-sound foundation. Cemrock Landscape, Inc. then spray-applied 1,200 80-bags of QUIKRETE® Base Coat Stucco – Pump Grade over a strategically placed structural armature before sculpting stone and wood features familiar to Asian small-clawed otters, sea lions and harbor seals. Finally, artisans used colored iron oxide pigments to give the exhibit a truly indigenous appearance.

QUIKRETE<sup>®</sup> Shotcrete MS is a single component Micro Silica enhanced repair material that achieves more than 9,000 PSI at 28 days, and features very low rebound and permeability characteristics.

QUIKRETE<sup>®</sup> Base Coat Stucco – Pump Grade is a flowable, high workability plaster particularly designed for spray applications. It is a fiber reinforced Portland cement based stucco, designed to be used as the scratch and/or brown coat in a 3-coat stucco application, or the first coat in a 2-coat application.