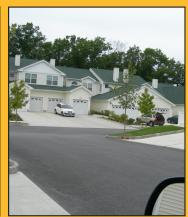

## PROJECT > Silver Pines Condominiums Driveway and Sidewalk Resurfacing

Slatersville, RI

**PROJECT START DATE:** 

August, 2007

## **PROJECT DESCRIPTION:**

Concrete Resurfacer was used to repair spalled and raindamaged concrete driveways and sidewalks throughout the 64 condominium complex. Concrete Resurfacer was squeegee and trowel applied and given a non-slip broom finish.