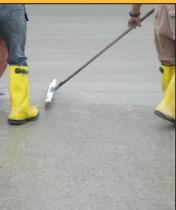

## **PROJECT DESCRIPTION:**

Concrete Resurfacer was used to repair spalled and raindamaged concrete driveways and sidewalks throughout the 64 condominium complex. Concrete Resurfacer was squeegee and trowel applied and given a non-slip broom finish.