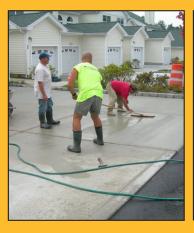

## **PROJECT DESCRIPTION:**

Concrete Resurfacer was used to repair spalled and raindamaged concrete driveways and sidewalks throughout the 64 condominium complex. Concrete Resurfacer was squeegee and trowel applied and given a non-slip broom finish.