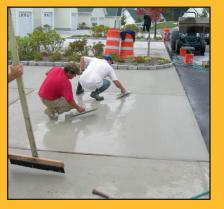

## **PROJECT DESCRIPTION:**

Concrete Resurfacer was used to repair spalled and raindamaged concrete driveways and sidewalks throughout the 64 condominium complex. Concrete Resurfacer was squeegee and trowel applied and given a non-slip broom finish.