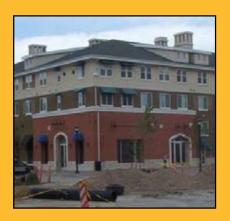

# PROJECT>Parkway Crossing/Summit Development BYU Student Housing

Orem, Utah

#### PROJECT DESCRIPTION:

1,080,000 square feet of One Coat Fiberglass Reinforced Stucco installed over 1" polystyrene foam spray applied at ½" thickness. The project consisted of five multi-unit buildings. QUIKRETE's one-hour fire rating over the combination of OSB and EPS foam was a key element in the selection of QUIKRETE One-coat Fiberglass Reinforced Stucco.