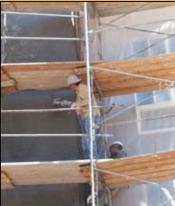

#### PROJECT DESCRIPTION:

1,080,000 square feet of One Coat Fiberglass Reinforced Stucco installed over 1" polystyrene foam spray applied at ½" thickness. The project consisted of five multi-unit buildings. QUIKRETE's one-hour fire rating over the combination of OSB and EPS foam was a key element in the selection of QUIKRETE One-coat Fiberglass Reinforced Stucco.