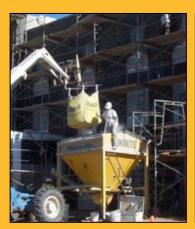

#### PROJECT DESCRIPTION:

1,080,000 square feet of One Coat Fiberglass Reinforced Stucco installed over 1" polystyrene foam spray applied at ½" thickness. The project consisted of five multi-unit buildings. QUIKRETE's one-hour fire rating over the combination of OSB and EPS foam was a key element in the selection of QUIKRETE One-coat Fiberglass Reinforced Stucco.

#### QUIKRETE® PRODUCTS USED:

•3000 lb One Coat Fiberglass
Reinforced Stucco-Sanded:1,440 bulk bags

One Coat Fiberglass Reinforced
Stucco (FRS) >> Product No.
1200-80-Sanded, 1216-93-Concentrated