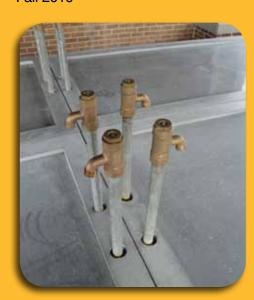

#### **PROJECT DESCRIPTION:**

QUIKRETE® Concrete Countertop Mix was used to construct 62 concrete sink basins at Ft. Jackson Army Base using a precast construction method.

QUIKRETE® Concrete Countertop Mix is a self-consolidating flowable concrete that reduces the need for mechanical vibration. Concrete Countertop and sink forms can be removed in 18 hours, allowing for rapid installation.