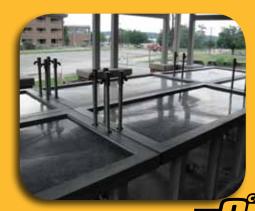

#### **PROJECT DESCRIPTION:**

QUIKRETE® Concrete Countertop Mix was used to construct 62 concrete sink basins at Ft. Jackson Army Base using a precast construction method.

QUIKRETE® Concrete Countertop Mix is a self-consolidating flowable concrete that reduces the need for mechanical vibration. Concrete Countertop and sink forms can be removed in 18 hours, allowing for rapid installation.

Concrete Countertop Mix can be used in pre-cast or poured-in-place application and is available in gray or tint-base white.