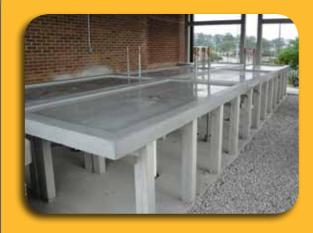

#### **PROJECT DESCRIPTION:**

QUIKRETE® Concrete Countertop Mix was used to construct 62 concrete sink basins at Ft. Jackson Army Base using a precast construction method.

QUIKRETE® Concrete Countertop Mix is a self-consolidating flowable concrete that reduces the need for mechanical vibration. Concrete Countertop and sink forms can be removed in 18 hours, allowing for rapid installation.

Concrete Countertop Mix can be used in pre-cast or poured-in-place application and is available in gray or tint-base white.