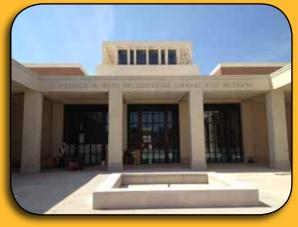

### **PROJECT DESCRIPTION:**

The documentation of the 43rd U.S. President, George W. Bush, time in office from 2001-2009 is captured in the George W. Bush Presidential Center on the campus of Southern Methodist University in Dallas. The 207,000 square foot facility features the George W. Bush's Presidential Library and Museum, which house more than 70 million pages of text records, more than 200 e-mail messages and nearly four million photographs from President Bush's administration. It also features a permanent exhibit "Freedom, Responsibility, Opportunity and Compassion", an interactive element

called "Decision Points Theater" and a full-size replica of the Oval Office.

The QUIKRETE® Companies was selected to provide a variety of products for the construction including a pre-blended mortar mix specially formulated to meet a specific Cordova Cream color selected by First Lady Laura Bush. QUIKRETE® provided the necessary pre-blended mortar, core fill grout and sand mix in bulk bags with a silo delivery systems to install the block, brick, and Texas limestone on the George W. Bush Presidential Library and Museum. In addition to delivering consistent Cordova Cream pre-blended mortar, QUIKRETE® and its bulk mortar silo system enhanced productivity and reduced labor costs on the project.