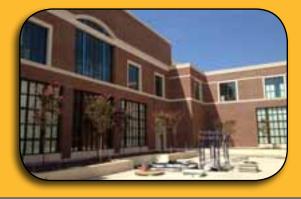

### **PROJECT DESCRIPTION:**

The documentation of the 43rd U.S. President, George W. Bush, time in office from 2001-2009 is captured in the George W. Bush Presidential Center on the campus of Southern Methodist University in Dallas. The 207,000 square foot facility features the George W. Bush's Presidential Library and Museum, which house more than 70 million pages of text records, more than 200 e-mail messages and nearly four million photographs from President Bush's administration. It also features a permanent exhibit "Freedom, Responsibility, Opportunity and Compassion", an interactive element

called "Decision Points Theater" and a full-size replica of the Oval Office.

The QUIKRETE® Companies was selected to provide a variety of products for the construction including a pre-blended mortar mix specially formulated to meet a specific Cordova Cream color selected by First Lady Laura Bush. QUIKRETE® provided the necessary pre-blended mortar, core fill grout and sand mix in bulk bags with a silo delivery systems to install the block, brick, and Texas limestone on the George W. Bush Presidential Library and Museum. In addition to delivering consistent Cordova Cream pre-blended mortar, QUIKRETE® and its bulk mortar silo system enhanced productivity and reduced labor costs on the project.