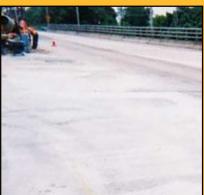

#### **PROJECT DESCRIPTION:**

FastSet<sup>™</sup> Concrete Mix was used as a full depth structural bridge deck repair in application from 1-1/2" – 12" thick.

QUIKRETE® 5000 was used as structural repair to bridge columns 1-1/2" – 6" thick.