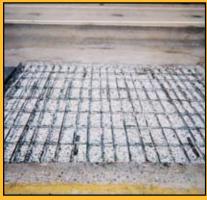

#### **PROJECT DESCRIPTION:**

FastSet<sup>™</sup> Concrete Mix was used as a full depth structural bridge deck repair in application from 1-1/2" – 12" thick.

QUIKRETE® 5000 was used as structural repair to bridge columns 1-1/2" – 6" thick.