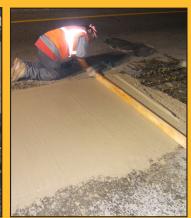

## PROJECT DESCRIPTION:

Full depth structural bridge deck repair at 8 to 10 inches application thickness. Polymer-Modified Extended Set formulation was used to enhance structural concrete density and eliminate cold joint full depth repair applications.