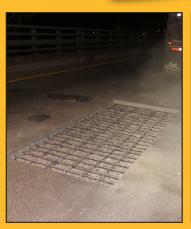

## PROJECT DESCRIPTION:

Full depth structural bridge deck repair at 8 to 10 inches application thickness. Polymer-Modified Extended Set formulation was used to enhance structural concrete density and eliminate cold joint full depth repair applications.