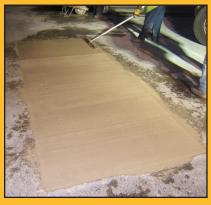

## PROJECT DESCRIPTION:

Full depth structural bridge deck repair at 8 to 10 inches application thickness. Polymer-Modified Extended Set formulation was used to enhance structural concrete density and eliminate cold joint full depth repair applications.