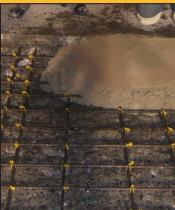

## PROJECT DESCRIPTION:

Full depth structural bridge deck repair at 8 to 10 inches application thickness. Polymer-Modified Extended Set formulation was used to enhance structural concrete density and eliminate cold joint full depth repair applications.